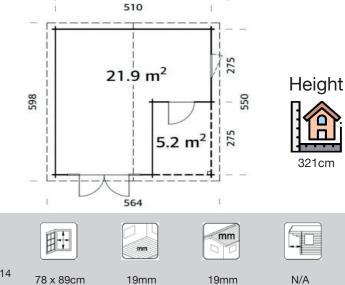

530 x 570cm

44mm

m³ 60.0m<sup>3</sup>

m² 21.9m<sup>2</sup>

74 x 175, 114 x 186cm

78 x 89cm

**FULL SPECIFICATION** 

| CABIN SIZE:           | 530 x 570cm x 321cm   | Wood Type:                 | Nordic Spruce                                                                                 |
|-----------------------|-----------------------|----------------------------|-----------------------------------------------------------------------------------------------|
| WALL THICKNESS:       | 44mm                  | Chalet Cut:                | Logs (Wind & Rain Protection)                                                                 |
| VOLUME:               | 60.0m <sup>3</sup>    | Window Type:               | Double Glass                                                                                  |
| AREA:                 | 21.9m <sup>2</sup>    | Window / Door Feature:     | Rubber Seals & SiliconeWind                                                                   |
| DOOR OPENING:         | 74 x 175, 114 x 186cm | Braces:                    | Braces                                                                                        |
| WINDOW OPENING:       | 78 x 89cm             | Roof Boards With:          | Boards With Tongue & Groove                                                                   |
| FLOORS BOARDS:        | 19mm                  | Guarantee:                 | 5 Years                                                                                       |
| ROOF BOARDS:          | 19mm                  | Treated Foundation Joists: | Yes                                                                                           |
| <b>ROOF OVERHANG:</b> | N/A                   | IDEAL FOR:                 | Hot Tub Retreat   Log Cabin  <br>Log Cottages   Games Room  <br>Office   Study   Summer House |
| UNDER PLANNING:       | No                    |                            |                                                                                               |