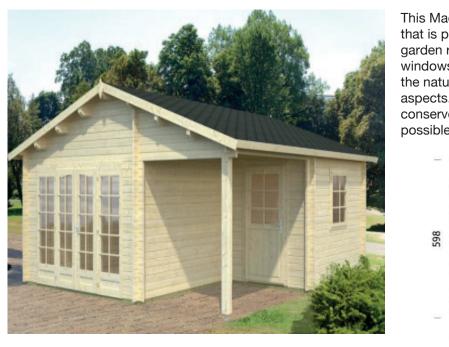

### **MADISON COUNTY**

This Madison County Log Cabin is a beautiful timber building that is perfect for using as a home office or for your business, garden room, gymnasium or hot tub retreat due to the many windows that are with this Cabin. You can take advantage of the natural light and windows with views to your garden to all aspects. This cabin has thick 44mm walls which helps to conserve and keep as much heat inside of your Cabin as possible; perfect conditions for use all year around.